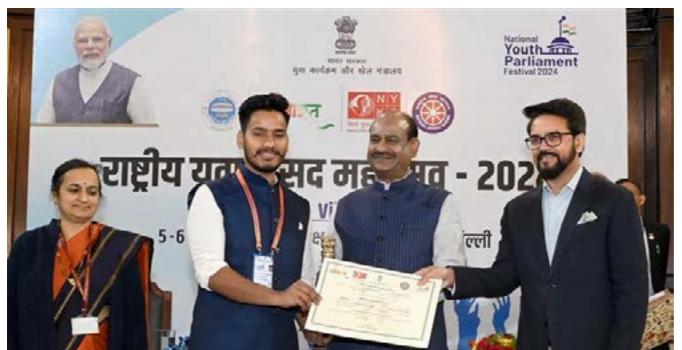

## National Youth Parliament Triumph: LPU Scholar Yatin Bhaskar Duggal **Secures Top Prize at Prestigious Event**

he Central Hall of the Indian Parliament recently hosted the National Youth Parliament Festival, organized by the Ministry of Youth Affairs and Sports, Government of India. LPU's MA (History) student, Yatin Bhaskar Duggal, clinched the top prize, impressing dignitaries like Lok Sabha Speaker Shri Om Birla and Union Minister Shri Anurag Thakur. Yatin's exemplary performance, reflecting a profound understanding of parliamentary Yatin received a proceedings, earned him a cash prize of Rs 2 lakh. LPU's Honorable Founder Chancellor, Dr. Ashok orestigious cash Kumar Mittal, commended Yatin's achievement and encouraged students to follow suit. This festival, award of Rs 2 lakh, bringing encompassing 785 districts nationwide, showcases the prowess and potential of India's youth. lauerls to the