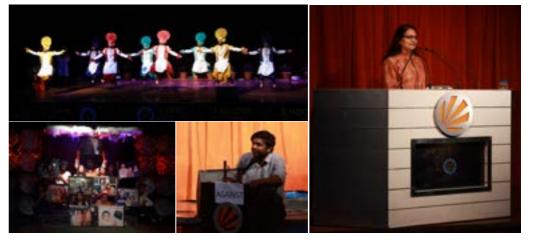

## Harmonious Hues: Embracing Diversity in Timeless Holi Celebrations

From the annals of our history to the screens before you, our Holi celebrations transcend mere splashes of color; they embody a tapestry of diversity and unity. Over the years, our Holi festivities have evolved beyond a single day, weaving

## Celebrating Women's Day: A Cultural Spectacle at the University Campus

together students from various corners of the globe in a vibrant tapestry of joy. Commencing with the resonance of Shayari and poems steeped in the hues of Holi, our celebrations crescendo into cultural dances, painting the canvas of our gathering with exuberance. As the colorful revelry unfolds, even our international guests find thetmselves enchanted by the vivacity of the occasion. Indeed, the allure of this festival lies not only in the hues that adorn us but in the collective joy it ignites, resonating across boundaries and cultures, rendering our celebrations truly enchanting.

On the auspicious occasion of Women's Day, our talented artists orchestrated a mesmerizing cultural extravaganza at the University campus, leaving the audience entranced. The performances, centered around women's empowerment, spanned a diverse spectrum, ranging from soul-stirring solo singing to intellectually stimulating debates. Traditional Kathak dance captivated onlookers with its grace, while spirited Bhangra performances had everyone tapping their feet in unison.The esteemed Pro Chancellorcellor, Mrs. Rashmi Mittal, showered praise upon the participants, commending their dedication and inspiring all women to persevere in every facet of life. Her words resonated deeply, serving as a beacon of encouragement for all present. (A collage of Women's Day Celebrations on the last page)