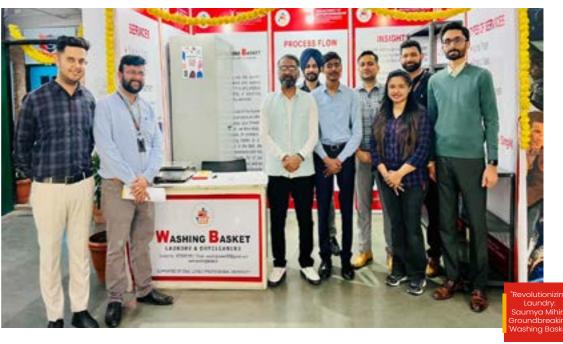

## Commendation for Innovation: Saumya Mihir Introduces Revolutionary Laundry "Washing Basket"

We extend our sincere congratulations to the forward-thinking team led by Saumya Mihir for spearheading the innovative "Washing Basket" laundry solution within our campus. Dr. Sorabh Lakhanpal, Senior Dean, and Head of the Student Welfare Wing, has expressed admiration for the entrepreneurial drive exhibited by this emerging business visionary.

Additionally, we recognize the invaluable support provided by the Department of Entrepreneurship, a department committed to nurturing students' aspirations and empowering them to pursue their dreams. The inception of the "Washing Basket" initiative marks a significant milestone in our campus community. It not only addresses a pressing need for convenient laundry services but also showcases the entrepreneurial spirit thriving among our students. Saumya Mihir and the team have demonstrated remarkable foresight and determination in bringing this idea to fruition, embodying the ethos of innovation and initiative that we strive to cultivate within our institution.