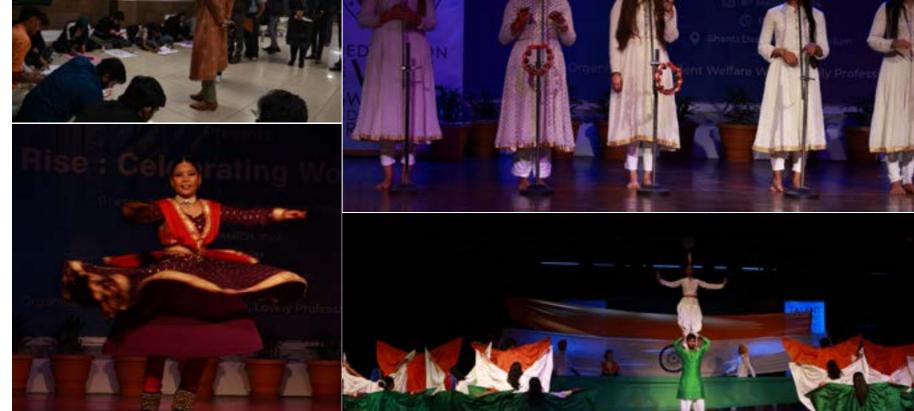

On the auspicious occasion of Women's Day, our talented artists orchestrated a mesmerizing cultural extravaganza at the University campus, leaving the audience entranced. The performances, centered around women's empowerment, spanned a diverse spectrum, ranging from soul-stirring solo singing to intellectually stimulating debates. Traditional Kathak dance captivated onlookers with its grace, while spirited Bhangra performances had everyone tapping their feet in unison.The esteemed Pro Chancellorcellor, Mrs. Rashmi Mittal, showered praise upon the participants, commending their dedication and inspiring all women to persevere in every facet of life. Her words resonated deeply, serving as a beacon of encouragement for all present. (A collage of Women's Day Celebrations on the last page)