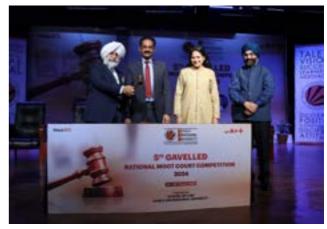

#### 5th Gavelled National Moot Court Competition Hosted by LPU School of Law

The School of Law at Lovely Professional University (LPU) recently hosted the prestigious 5th Gavelled National Moot Court Competition, drawing participation from 51 esteemed colleges and universities across the nation. The event commenced with an illustrious Inauguration Session, graced by the esteemed presence of Retd. Hon'ble Justice Talwant Singh as the Guest of Honour.

The Inauguration Session was a momentous occasion, with Honorable Founder Chancellor Dr. Ashok Kumar Mittal and Member of Parliament Rajya Sabha extending a warm welcome to Justice Singh. Dr. Mittal, Justice Singh, and Pro Vice-Chancellor Dr. Sanjay Modi delivered inspiring addresses to the participants, encouraging them to seize the opportunity for learning and personal development offered by the competition.

#### **Gavelled 2024:** A Legal Spectacle

he Grand Finals of the 5th Gavelled: National Moot Court Competition, held at Lovely Professional University's Shanti Devi Mittal Auditorium, showcased the pinnacle of legal brilliance. With eminent acting judges from High Courts, including Hon'ble Dr. Justice Pushpendra Singh Bhati and Hon'ble Justice Nitin R. Borkar, leading the proceedings, the event elevated legal discourse to unprecedented heights. Amidst this atmosphere of intellectual rigor, outstanding performers were celebrated for their excellence. Shreyash Dube of Dr. B.R. Ambedkar National Law University, Sonepat, was awarded Best Researcher, while Symbiosis Law School, Pune, received recognition for Best Memorial. Jasmeen Kaur from St. Soldier Law College, Jalandhar, stood out as the Best Speaker. The competition saw Punjab University Regional Campus, Ludhiana, as the Runner-up Team, with Christ University Bangalore emerging as the victorious team. As the event concluded, gratitude filled the auditorium, acknowledging the dedication of all 52 participating teams. Their commitment was hailed as instrumental in fueling the growth and vibrancy of the legal community, serving as an inspiration for future endeavors.