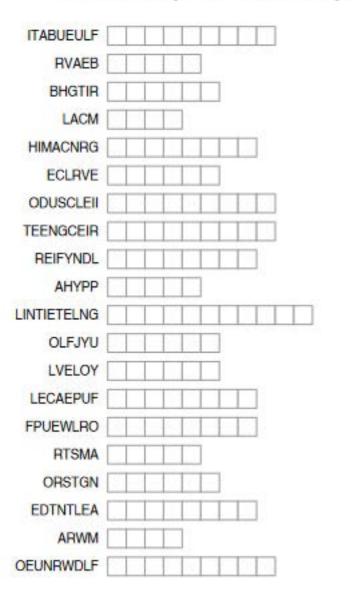

### Puzzled!!!

Unscramble the following list of shuffled words to meaningful words!