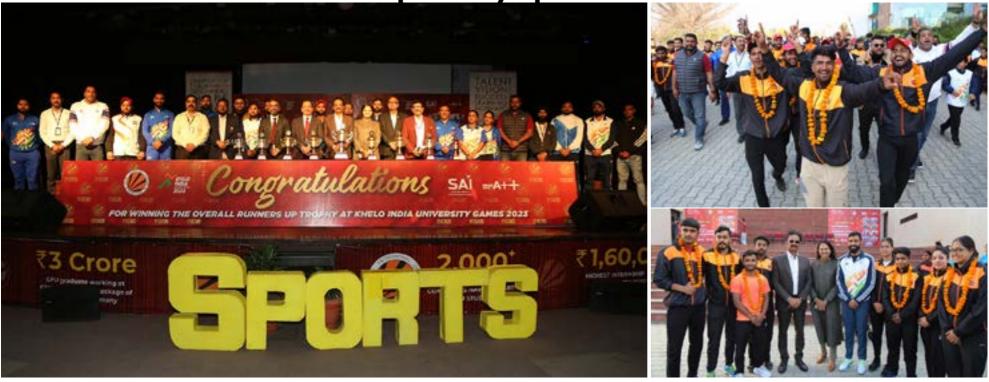

## **SPORTS**

LPU Celebrates Remarkable Victory: Triumph at Khelo India University Games 2023 Sparks Olympic Dreams

The campus buzzed with excitement as athletes were welcomed with lively processions and bhangra beats. LPU's exceptional sportsmanship was evident with a total of 42 medals - 20 Gold, 14 Silver, and 8 Bronze - across nine sports. Our Honorable Founder Chancellor, Dr. Ashok Kumar Mittal, and Worthy Pro Chancellor, Mrs. Rashmi Mittal, praised LPU's athletes for securing the Overall First Runner Up Trophy at Khelo India University Games 2023, heralding a promise of reaching for the stars at the Olympics.