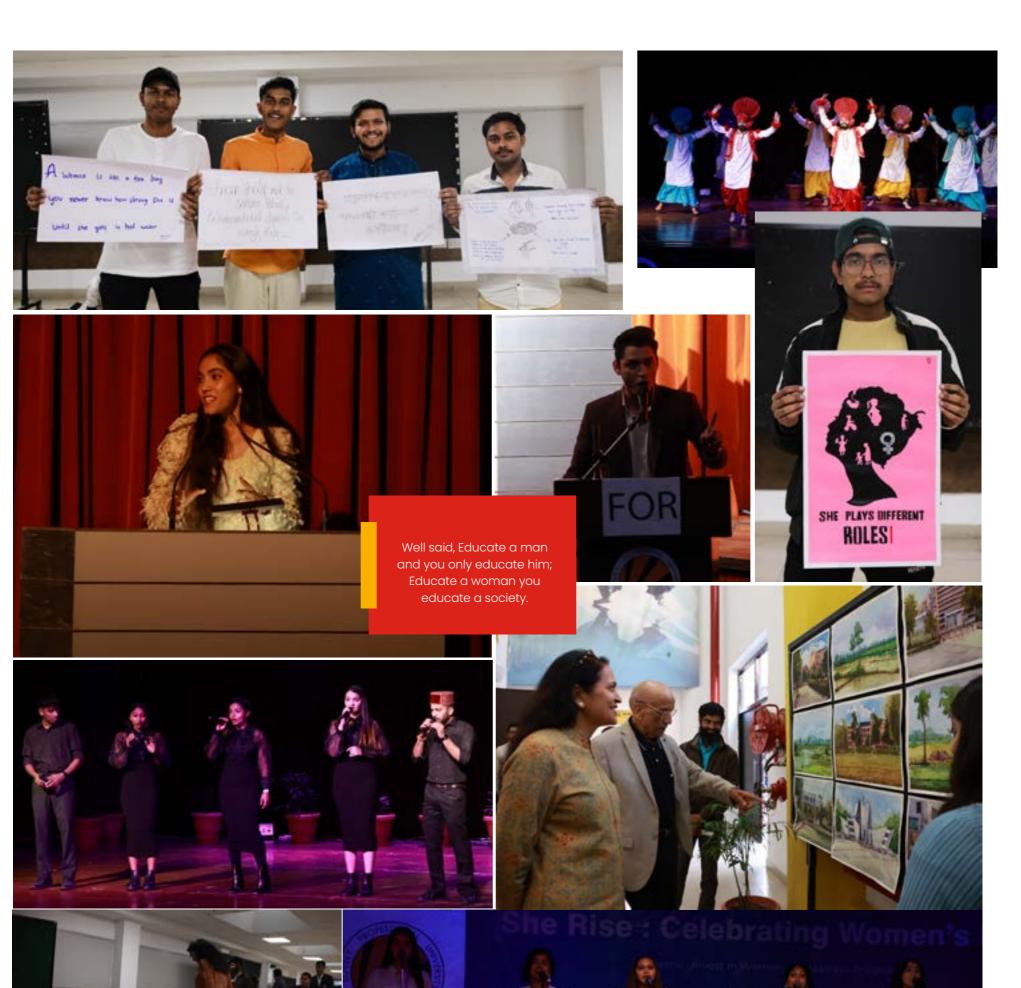

On the auspicious occasion of Women's Day, our talented artists orchestrated a mesmerizing cultural extravaganza at the University campus, leaving the audience entranced. The performances, centered around women's empowerment, spanned a diverse spectrum, ranging from soul-stirring solo singing to intellectually stimulating debates. Traditional Kathak dance captivated onlookers with its grace, while spirited Bhangra performances had everyone tapping their feet in unison.The esteemed Pro Chancellorcellor, Mrs. Rashmi Mittal, showered praise upon the participants, commending their dedication and inspiring all women to persevere in every facet of life. Her words resonated deeply, serving as a beacon of encouragement for all present. (A collage of Women's Day Celebrations on the last page)