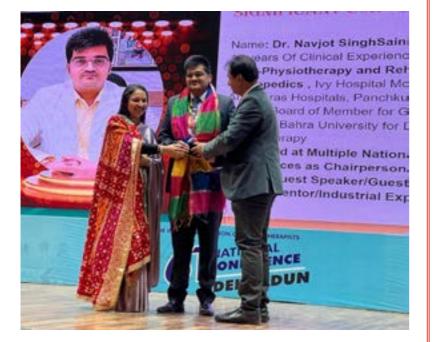

## Alumni Triumph: Dr. Navjot Singh Saini(PT) Shines in Physiotherapy Arena

r. Navjot Singh Saini(PT), a distinguished alumnus of m Uthe Bachelor of Physiotherapy (BPT) program at the esteemed School of Physiotherapy (Allied Medical Sciences) during the period of 2008 to 2012, has left an indelible mark on the field of physiotherapy through his exemplary contributions, earning him a cascade of prestigious accolades. His journey to excellence reached new heights at the 61st National Conference held in Dehradun from March 8th to 10th, 2024, where he was bestowed with the coveted "Significant Contribution Award" by none other than the esteemed Indian Association of Physiotherapists. This prestigious recognition underscores Dr. Saini's unwavering commitment to pushing the boundaries of physiotherapy, his relentless pursuit of excellence, and his steadfast dedication to advancing the field for the betterment of patients and practitioners alike.