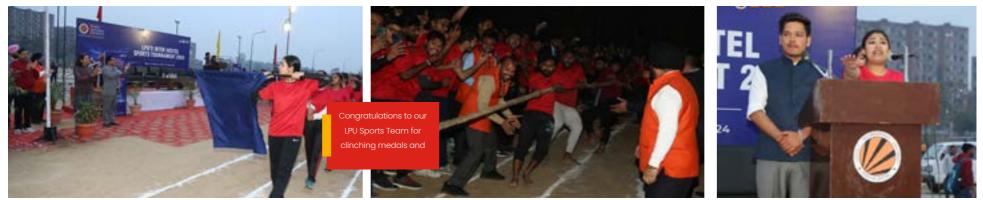

## Building Community and Skills: The Significance of LPU's Inter Hostel Sports Tournament 2024

The thrilling start of LPU's Inter Hostel Sports Tournament 2024 brought excitement to the hostelers. The Worthy Pro-Chancellor Mrs. Rashmi Mittal inaugurated the event by hoisting the LPU Flag, commending teams and mentors while Mr. Pradeep Kumar HD Division of Residential Services LPU, and wardens were acknowledged for their efforts.. The Inter Hostel Sports Tournament 2024 is a significant event for LPU, fostering a sense of community and camaraderie among hostelers. It also serves as a platform for students to develop leadership skills, teamwork, and discipline, which are essential for their personal and professional growth