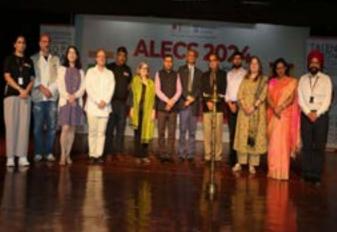

## **Unveiling Architectural and Linguistic** Marvels: ALECS 2024

n a celebration of architectural and linguistic synergy, ALECS 2024 stood as a testament to the vibrant exchange of ideas and cultures between the School of Architecture & Design at Lovely Professional University (LPU) and Alcala University, Spain. This exceptional collaboration illuminated the fascinating connections between Chandigarh, Punjab, and Spain, unveiling a tapestry of shared heritage and innovative design. The event witnessed the convergence of esteemed guests and luminaries from the realms of academia, architecture, and diplomacy. Dr. Ar. Ernesto Enrique Echeverria Valiente, Director of the Department of Architecture at the University of Alcala, graced the occasion with his presence, alongside Ar. Charanjit S. Shah from the Creative Group, Delhi, and Dr. Ar. Rosa Cervera and Flavio Celis D'Amico, professors from Alcala University. Additionally, the esteemed presence of H.E. Mr. Dinesh K Patnaik, Ambassador of India to Spain, added a touch of diplomatic flair to the event. The gathering also welcomed 35 talented minds from Spain, further enriching the exchange of perspectives and ideas. Against the backdrop of LPU's vibrant campus, ALECS 2024 became a melting pot of creativity, fostering meaningful dialogues and forging lasting connections across borders. At the heart of the event were enriching conversations and discussions on Architectural Linguistics of Education, exploring the intersection of language, culture, and design pedagogy.