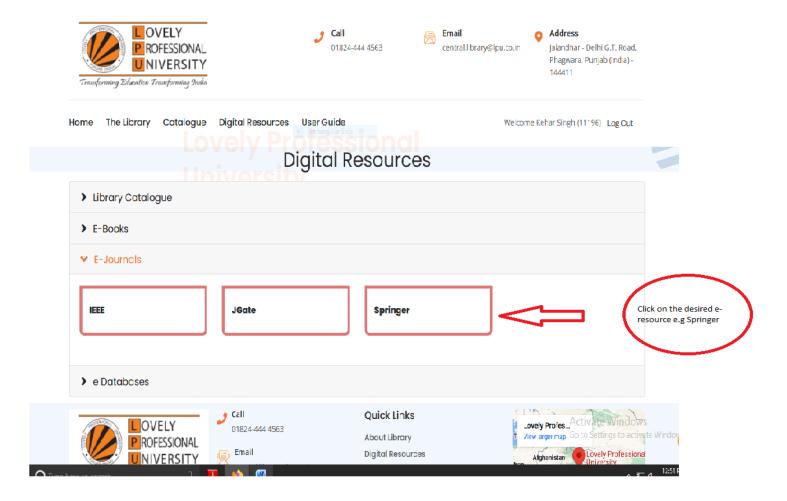

Activate Windows

You will be directed to Springer web link

Call 01824-444 4563 Email central.library@lpu.co.in