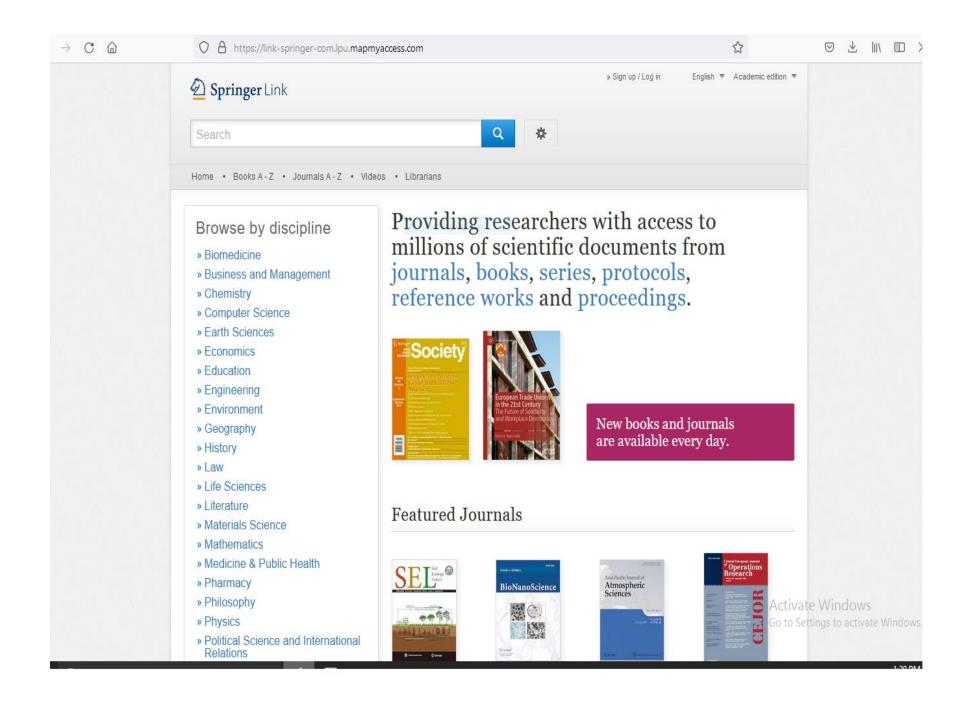

Activate Windows

You will be directed to Springer web link

Call 01824-444 4563 Email central.library@lpu.co.in