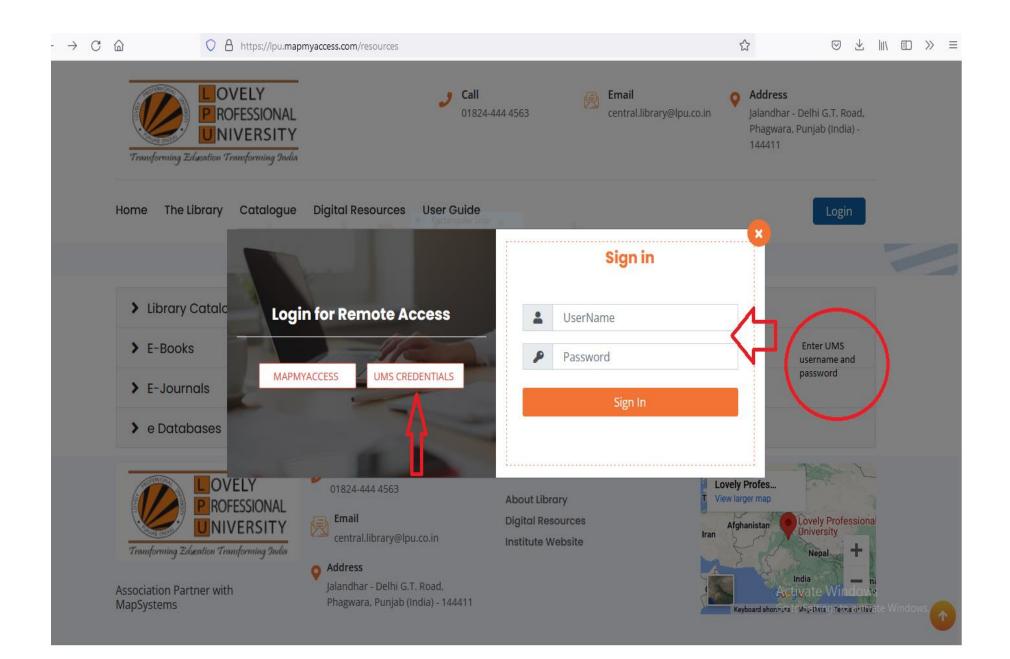

## User Manual for Mapmyaccess remote access service

## Write this URL on your web browser: https://lpu.mapmyaccess.com

Following webpage work Inside /outside the campus