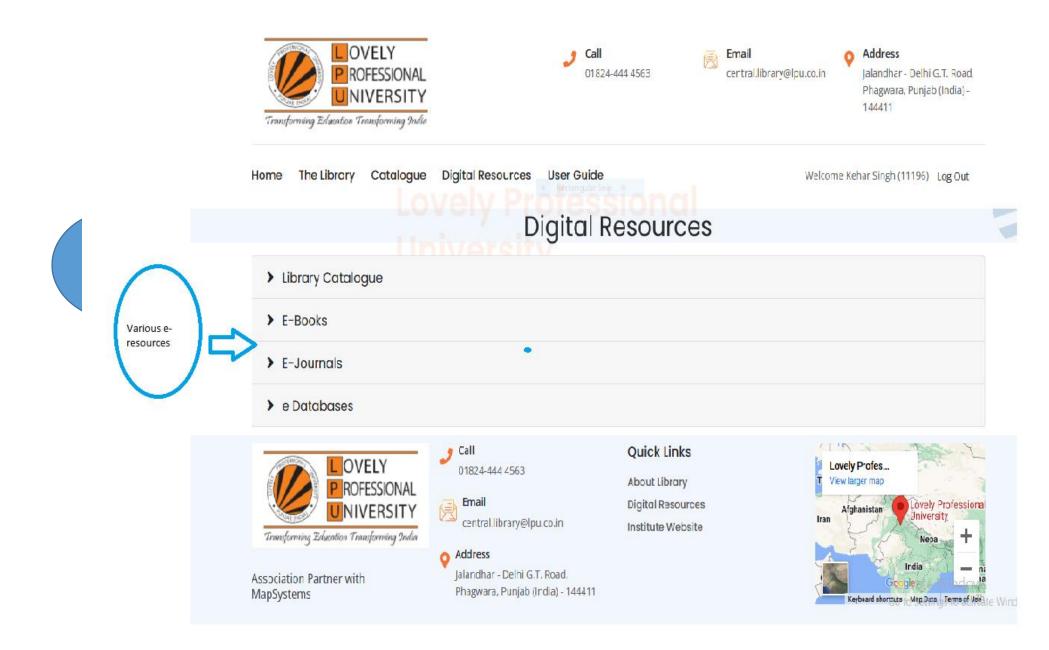

## User Manual for Mapmyaccess remote access service

## Write this URL on your web browser: https://lpu.mapmyaccess.com

Following webpage work Inside /outside the campus