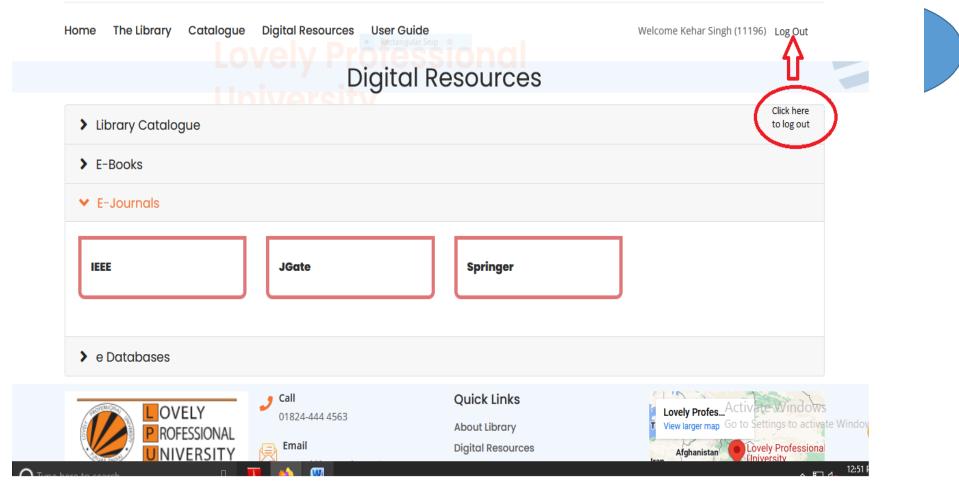

Activate Windows

You will be directed to Springer web link

Call 01824-444 4563 Email central.library@lpu.co.in