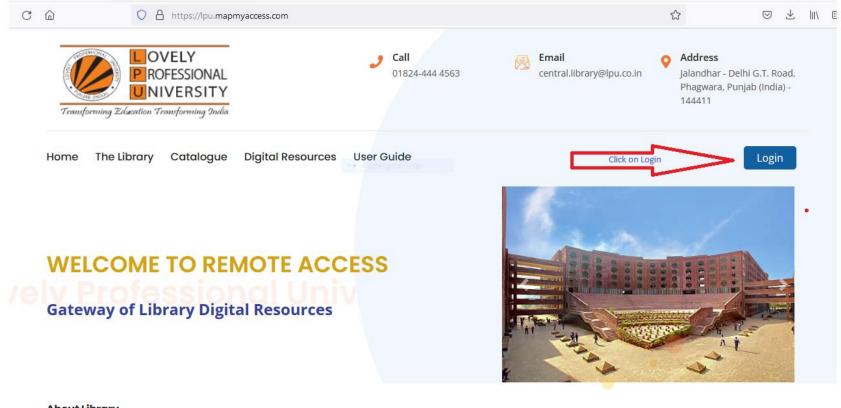

## User Manual for Mapmyaccess remote access service

## Write this URL on your web browser: https://lpu.mapmyaccess.com

Following webpage work Inside /outside the campus